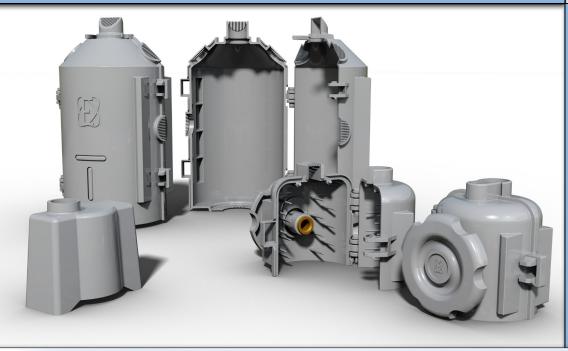

# BEYOND THE STANDARD

ECI manufactures three types of non-conductive covers to protect wildlife from contacting the energized portion of a pole mounted distribution transformer high voltage bushing. They are made from polyethylene with enhanced superior ultra violet withstand characteristics.

### Three Design Types

The Cap is designed to snap onto the high voltage bushing terminal during the initial installation of the transformer.

• Catalog # 7589ZU5499 (see page 2)

The Clam Shell is designed with positive latches to secure the guard in the closed position but also allows for easy opening during maintenance or for installation on transformers after they have been installed.

Catalog # 7581ZA0199 (see page 3)

The Hand Wheel is designed with a positive latch to secure the guard in the closed position. The electrical connection to the transformer terminal can be made with the guard open for improved visibility.

• Catalog # 7581ZA0299 (see page 4)

For more information about wildlife protection, contact your Ermco Components representative or call (877) 267-1855

Bulletin 2019000 | April 2019 | www.ermco-eci.com G-2 | Page 1