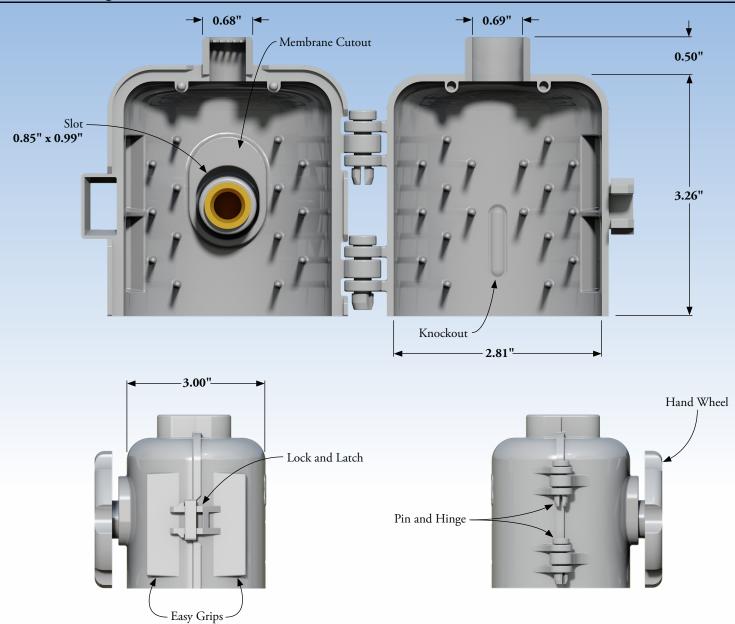

#### Latch

• Dependable design and stays locked

#### Pin and Hinge

• Rigid and reliable service life

#### Easy Grips

• Designed for a sure grip during installation

4.21" 3.03" Knockout **Catalog Number** Description 7581ZA0199 Clam Shell

**Ø1.00**" Cable entrance when trimmed here

Ø0.75" Maximum Cable

Pin and Hinge

Note: Dimensions are given for reference only.

Figure 2