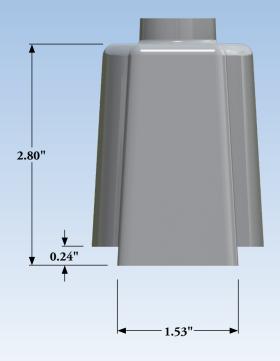

2.17"

Figure 1 Cap

Note: Dimensions are given for reference only.

| Catalog Number | Description |
|----------------|-------------|
| 7589ZU5499     | Сар         |

Bulletin 2019000 | April 2019 | April 2019 | Page 2