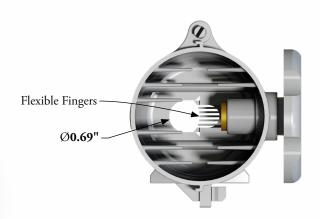

Bulletin 2019000 | April 2019 www.ermco-eci.com G-2 | Page 3

Hand Wheel

Note: Dimensions are given for reference only.

| Catalog Number | Description       |
|----------------|-------------------|
| 7581ZA0299     | Complete Assembly |
| 7581ZA1299     | Wheel Replacement |

Bulletin 2019000 | April 2019 | Mage 4