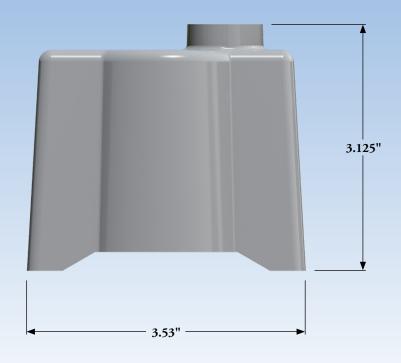

4.21" 3.03" Knockout **Catalog Number** Description 7581ZA0199 Clam Shell

**Ø1.00**" Cable entrance when trimmed here

Ø0.75" Maximum Cable

Pin and Hinge

Note: Dimensions are given for reference only.

Figure 2