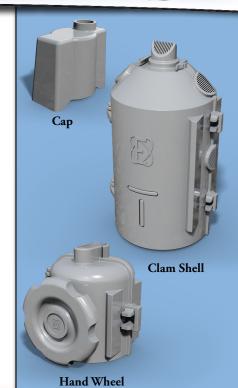

### Three Design Types

The Cap is designed to snap onto the high voltage bushing terminal during the initial installation of the transformer.

• Catalog # 7589ZU5499 (see page 2)

The Clam Shell is designed with positive latches to secure the guard in the closed position but also allows for easy opening during maintenance or for installation on transformers after they have been installed.

Catalog # 7581ZA0199 (see page 3)

The Hand Wheel is designed with a positive latch to secure the guard in the closed position. The electrical connection to the transformer terminal can be made with the guard open for improved visibility.

• Catalog # 7581ZA0299 (see page 4)

For more information about wildlife protection, contact your Ermco Components representative or call (877) 267-1855

Bulletin 2019000 | April 2019 | www.ermco-eci.com G-2 | Page 1