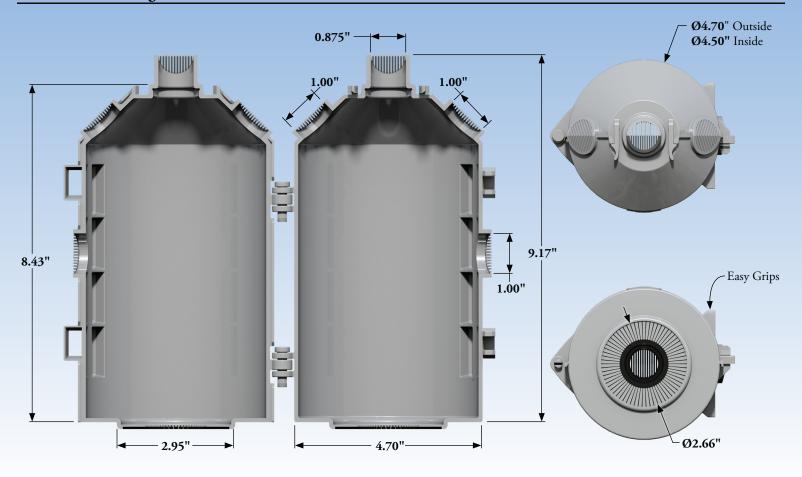

Catalog # 7581ZA0199 (see page 3)

The Hand Wheel is designed with a positive latch to secure the guard in the closed position. The electrical connection to the transformer terminal can be made with the guard open for improved visibility.

Bulletin 2019000 | April 2019 www.ermco-eci.com G-2 | Page 3

Hand Wheel

Note: Dimensions are given for reference only.

| Catalog Number | Description       |
|----------------|-------------------|
| 7581ZA0299     | Complete Assembly |
| 7581ZA1299     | Wheel Replacement |