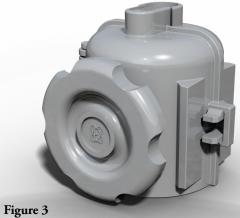

Catalog # 7581ZA0199 (see page 3)

The Hand Wheel is designed with a positive latch to secure the guard in the closed position. The electrical connection to the transformer terminal can be made with the guard open for improved visibility.

• Catalog # 7581ZA0299 (see page 4)

For more information about wildlife protection, contact your Ermco Components representative or call (877) 267-1855

Bulletin 2019000 | April 2019 | www.ermco-eci.com G-2 | Page 1