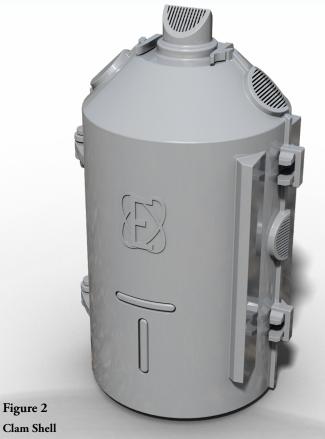

### Three Design Types

The Cap is designed to snap onto the high voltage bushing terminal during the initial installation of the transformer.

• Catalog # 7589ZU5499 (see page 2)

The Clam Shell is designed with positive latches to secure the guard in the closed position but also allows for easy opening during maintenance or for installation on transformers after they have been installed.

4.21" 3.03" Knockout **Catalog Number** Description 7581ZA0199 Clam Shell

**Ø1.00**" Cable entrance when trimmed here

Ø0.75" Maximum Cable

Pin and Hinge

Note: Dimensions are given for reference only.

Figure 2